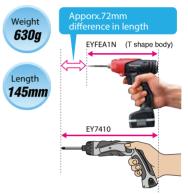

## **Compact and Light Weight**

User-friendly size and weight of EYFEA1N can reduce operator fatigue. Well balanced T shape body and slim grip also improve operator acceptance.

Clutch & High/Low switch lock cover Clutch & High/Low switch lock cover prevents the operator from changing clutch setting or RPM setting by mistake.