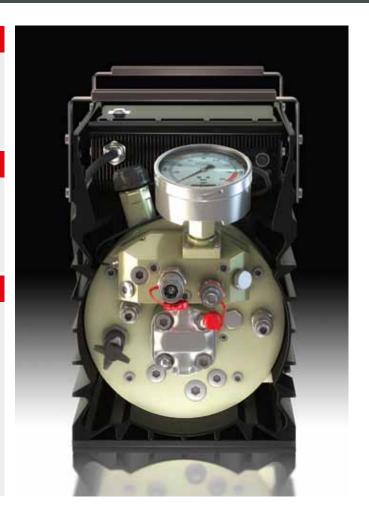

Electric Hydraulic Pump

# **Applications**

Electric driven hydraulic pump, usable worldwide 100-253 V / 45-66 Hz, up to 700 bar / 10,000 psi for hydraulic wrenches with single or doubleacting cylinders

- Duo- or Quattro version (for 2 or 4 wrenches etc.) optional
- Robust compact design for the roughest use on construction sites