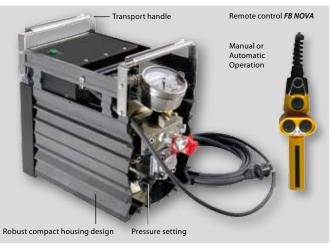

### Advantages

- Huge oil flow due to intelligent electronic controlling and powerful
- Easiest automatic operation for all cylinder sizes without any manual presetting
- Ergonomic remote control for manual or automatic operation

### alkitronic® NOVA multibox

Robust design with load hooks and handles. certified for crane transportation.