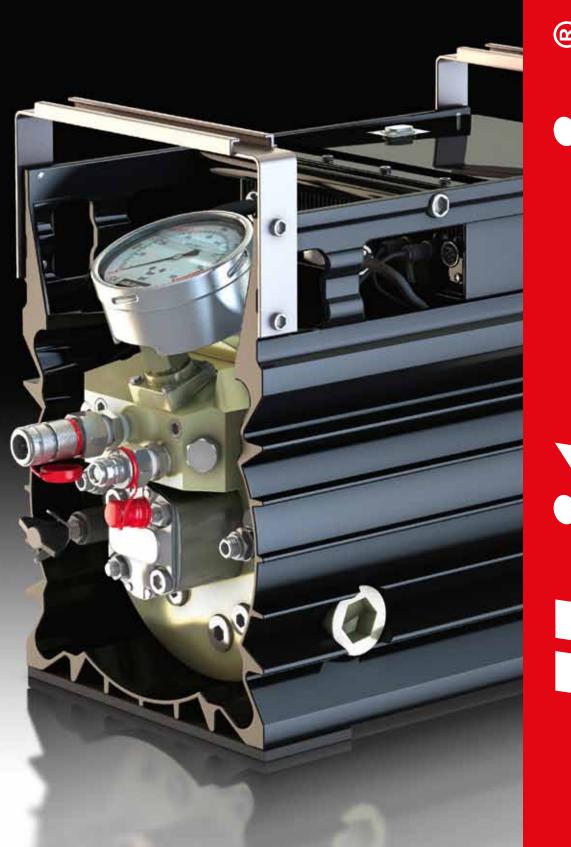

Electric Hydraulic Pump

# **Applications**

Electric driven hydraulic pump, usable worldwide 100-253 V / 45-66 Hz, up to 700 bar / 10,000 psi for hydraulic wrenches with single or doubleacting cylinders

- Duo- or Quattro version (for 2 or 4 wrenches etc.) optional
- Robust compact design for the roughest use on construction sites

### alkitronic<sup>®</sup> specials

- No magnetic valve control Powerful but gentle changeover from power stroke to idle stroke due to direction switch of the drive motor which guarantees high durability of the equipment.
- Capable of continuous operation minimal heat generation No overheating of oil by the innovative motor drive concept in combination with the automatic mode. The automatic operation only provides the flow supply with the working pressure necessary for efficient bolting.
- Low running costs Brush-free synchronized motor, maintenance-free and low in wear. Usable on all international mains supply without any change.