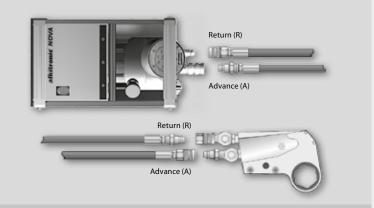

#### Connection scheme hydraulic hoses

Delivery range: High pressure hoses (DN 8), Length 5m