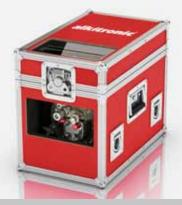

### alkitronic® NOVA multibox

Robust design with load hooks and handles. certified for crane transportation.